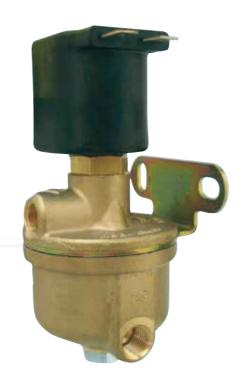

## ELECTROVALVES LPG

The LPG solenoid valve EGAT1001 is a solenoid valve 12V for LPG systems, with brass body and high-efficiency internal filter, homologated ECE 67R-01.

Inlet and outlet connections M10x1 (6mm pipe)

## **TECHNICAL DATA**

| Material            | Hot forged brass CNC machined |
|---------------------|-------------------------------|
| Weight              | 490 g                         |
| Type of product     | LPG solenoid valve            |
| Working temperature | -20° C/+120°C                 |
| Solenoid valve      | Coil voltage 12 V DC          |
|                     | Coil power 11 W               |
|                     | Electrical connection faston  |
|                     |                               |

Copper pipe connection with 6 mm pipe thread M10x1

EGAT2050

maintenance kit for LPG solenoid valve