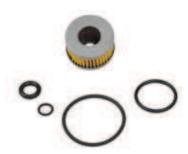

Maintenance kit EGAT2050

Copper pipe connection with 6 mm pipe thread M10x1

EGAT2050

maintenance kit for LPG solenoid valve